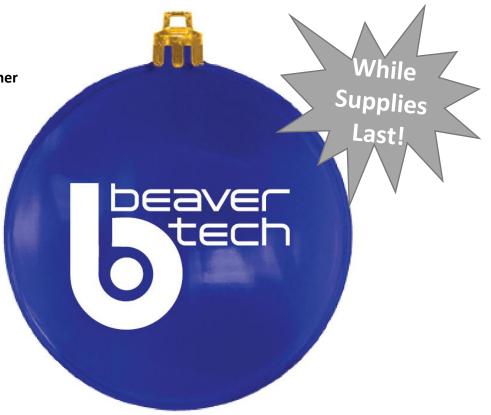

## **Beaver Tech Hanging Ornament**

**ONLY \$4.00!** 

• Blue Translucent Polymer

- White Logo
- Flattened Sphere
- Shatterproof

| Parent/Guardian Name:      | Phone Number: |
|----------------------------|---------------|
| Student Name for Delivery: | Teacher:      |
|                            |               |